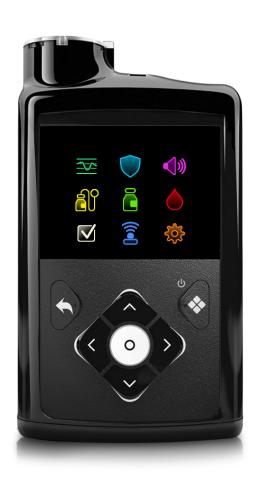

# MiniMed<sup>™</sup> 780G system Simplified menu map

From the main menu, any item can be easily selected with as few as three clicks.

#### **HISTORY & GRAPH**

History Sensor Glucose Review Graph Time in Range

## **RESERVOIR & SET**

New Reservoir & Set New Reservoir Only **New Set Only** Fill Cannula

### **V** STATUS

Suspend All Delivery SmartGuard Checklist Pump Sensor

#### **SMARTGUARD**

SmartGuard Checklist Temp Target SmartGuard Settings SmartGuard On and Off

#### **INSULIN**

**Bolus** Basal Suspend/Resume Basal Delivery **Delivery Settings Shortcut** 

#### **PAIRED DEVICES**

Pair New Device Pair CareLink Mobile Meter Sensor

#### **SOUND & VIBRATION**

Silence Sensor Alerts Volume Sound Vibration Alert Settings Shortcut

#### **BLOOD GLUCOSE**

BG

#### **SETTINGS**

Alert Settings **Delivery Settings Device Settings**